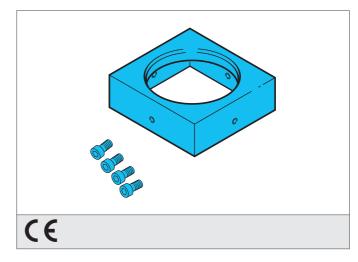

## **Holder for filter disk**

**#**di-soric

- Reliable and quick mounting of filter disks on BEK 1-P... spotlights
- Robust design
- Aluminium casing

| TECHNICAL INFORMATION (typ.) | +20°C, 24V DC                                                      |
|------------------------------|--------------------------------------------------------------------|
| Size                         | $36.5 \times 34.5 \times 12$ mm (Dimensions)<br>M27 x 0.5 (thread) |
| For                          | Spotlights BEK 1-Pxx (axial)                                       |
| Casing material              | Aluminium black anodized                                           |
| Weight                       | 15 g                                                               |
| Scope of delivery            | Holder for filter disk, 4 cylinder head screws M2                  |
|                              |                                                                    |
|                              |                                                                    |
|                              |                                                                    |
|                              |                                                                    |
|                              |                                                                    |
|                              |                                                                    |
|                              |                                                                    |
|                              |                                                                    |
|                              |                                                                    |
|                              |                                                                    |
|                              |                                                                    |
|                              |                                                                    |
|                              |                                                                    |
|                              |                                                                    |
|                              |                                                                    |
|                              |                                                                    |