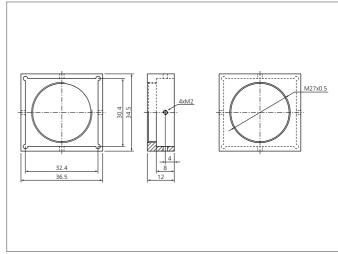

| TECHNICAL INFORMATION (typ.) | +20°C, 24V DC                                                      |
|------------------------------|--------------------------------------------------------------------|
| Size                         | $36.5 \times 34.5 \times 12$ mm (Dimensions)<br>M27 x 0.5 (thread) |
| For                          | Spotlights BEK 1-Pxx (axial)                                       |
| Casing material              | Aluminium black anodized                                           |
| Weight                       | 15 g                                                               |
| Scope of delivery            | Holder for filter disk, 4 cylinder head screws M2                  |
|                              |                                                                    |
|                              |                                                                    |
|                              |                                                                    |
|                              |                                                                    |
|                              |                                                                    |
|                              |                                                                    |
|                              |                                                                    |
|                              |                                                                    |
|                              |                                                                    |
|                              |                                                                    |
|                              |                                                                    |
|                              |                                                                    |
|                              |                                                                    |
|                              |                                                                    |
|                              |                                                                    |
|                              |                                                                    |